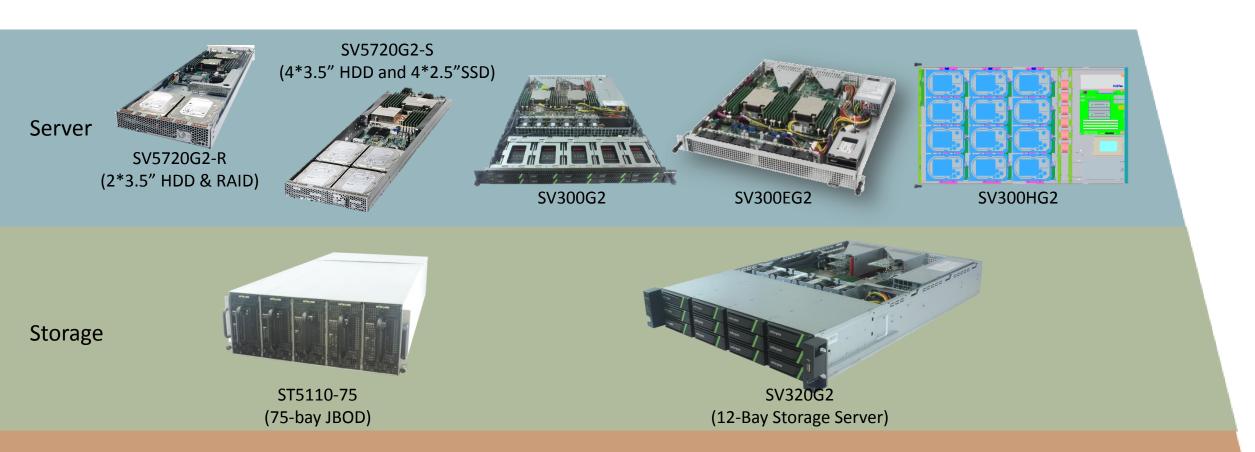

### **Product Category on WiRack21**

SV7220G2-S (with one 3.5" drive)

SV7220G2-P (with 6 SSD)

SV7220G2-N (with 2 SSD, 2 NVMe SSD)

ST7110-30C (Cold Storage)

SV7110 (Intel Atom Storage Server)

Storage

LN1148-10SL 48-port 10GbE + 4-port 40GbE