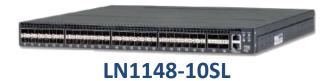

### **Product Category on WiRack21**

SV7220G2-S (with one 3.5" drive)

SV7220G2-P (with 6 SSD)

SV7220G2-N (with 2 SSD, 2 NVMe SSD)

ST7110-30C (Cold Storage)

SV7110 (Intel Atom Storage Server)

Storage

LN1148-10SL 48-port 10GbE + 4-port 40GbE

### **Product Category on WiRack19**

**Switch** 

LN1148-10SL 48-port 10GbE + 4-port 40GbE

LN10032 32-port 100GbE

LN10040 28-port 40GbE + 12-port 100GbE