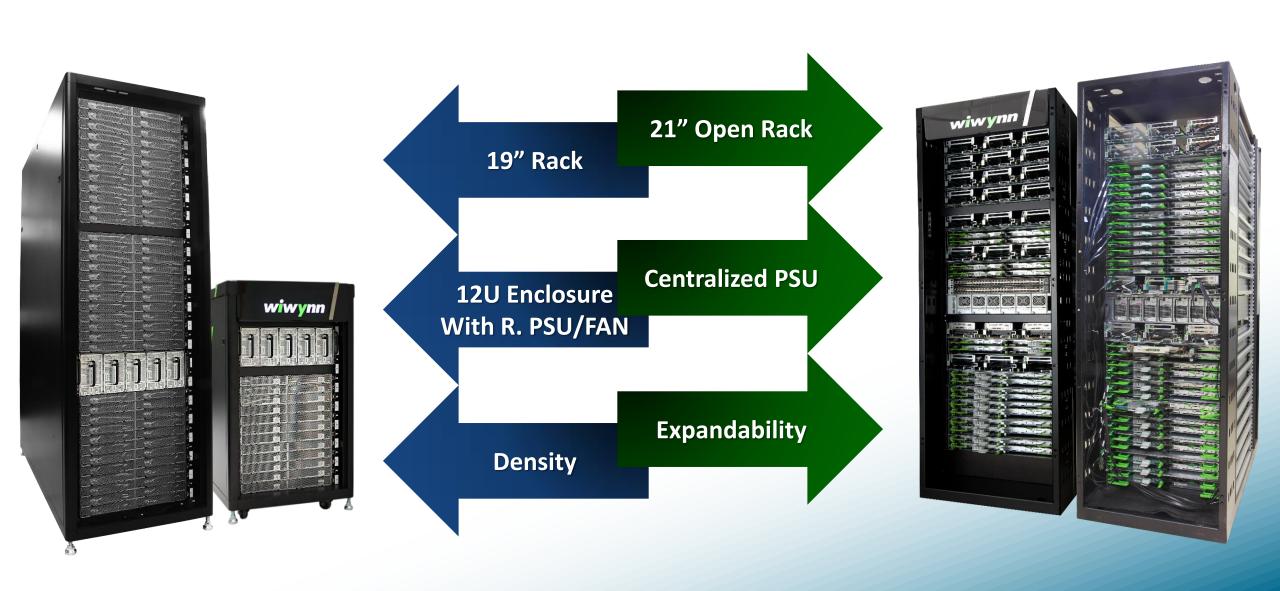

## WiRack19

### WiRack21

### WiRack21

ST7110/SV7110

**5 + 1 Redundant Power Supplies** 

# WiRack19

Redundant Power Supplies & Fan Modules

42U, 19" Rack