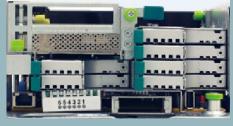

### **Product Category on WiRack21**

SV7220G2-S (with one 3.5" drive)

SV7220G2-P (with 6 SSD)

SV7220G2-N (with 2 SSD, 2 NVMe SSD)

ST7110-30C (Cold Storage)

SV7110 (Intel Atom Storage Server)

Storage

LN1148-10SL 48-port 10GbE + 4-port 40GbE