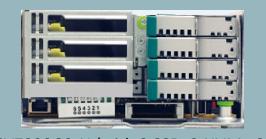

### **Product Category on WiRack21**

SV7220G2-S (with one 3.5" drive)

SV7220G2-P (with 6 SSD)

SV7220G2-N (with 2 SSD, 2 NVMe SSD)

ST7110-30C (Cold Storage)

SV7110 (Intel Atom Storage Server)

Storage

LN1148-10SL 48-port 10GbE + 4-port 40GbE