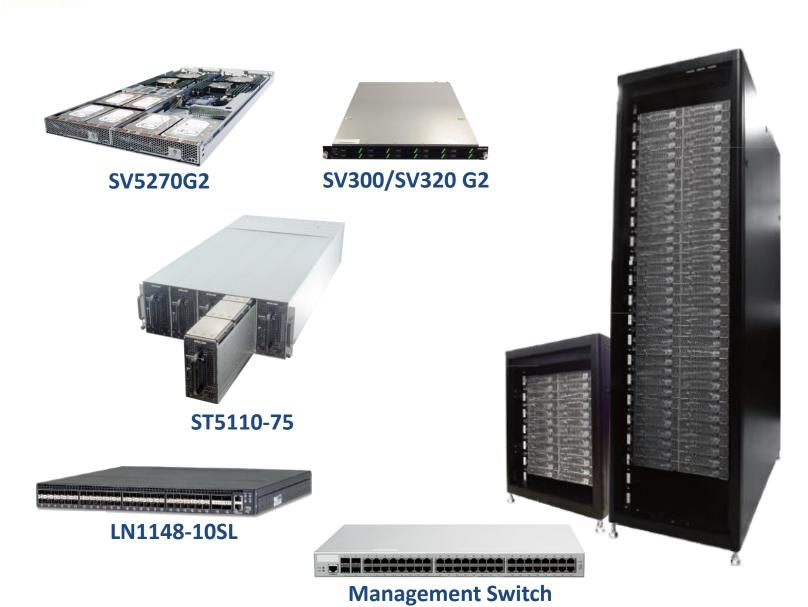

### **Product Category on WiRack21**

SV7220G2-S (with one 3.5" drive)

SV7220G2-P (with 6 SSD)

SV7220G2-N (with 2 SSD, 2 NVMe SSD)

ST7110-30C (Cold Storage)

SV7110 (Intel Atom Storage Server)

Storage

LN1148-10SL 48-port 10GbE + 4-port 40GbE

### **Product Category on WiRack19**

**Switch** 

LN1148-10SL 48-port 10GbE + 4-port 40GbE

LN10032 32-port 100GbE

LN10040 28-port 40GbE + 12-port 100GbE