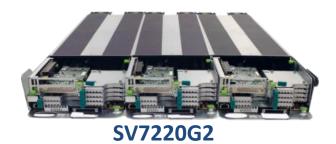

### **Product Category on WiRack21**

SV7220G2-S (with one 3.5" drive)

SV7220G2-P (with 6 SSD)

SV7220G2-N (with 2 SSD, 2 NVMe SSD)

ST7110-30C (Cold Storage)

SV7110 (Intel Atom Storage Server)

Storage

LN1148-10SL 48-port 10GbE + 4-port 40GbE