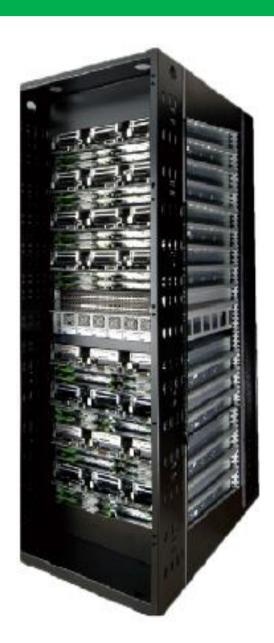

## WiRack19

### WiRack21

### WiRack21

ST7110/SV7110

**5 + 1 Redundant Power Supplies** 

# WiRack19

Redundant Power Supplies & Fan Modules

42U, 19" Rack